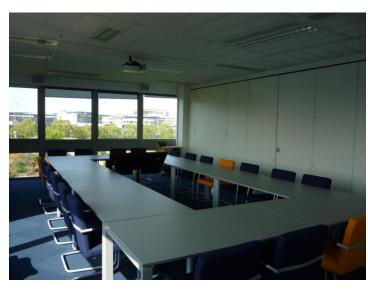

### **MEETING ROOMS EQUIPMENT**

- All meeting rooms are equipped with audio conference systems.
- Click-shares at your disposal for sharing documents from your laptops in meeting rooms 1 and 2.
- We kindly ask you to refer to your TPM in case of any trouble (operating the units without expertise may change the preset parameters).