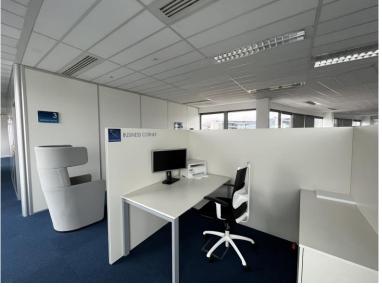

## **BUSINESS CORNER AND TOILETS**

- Behind the reception desk, you will find facilities to print documents. The computer connected to the printer can be used by selecting the "guest" user icon.
- Gents' and ladies' bathrooms are just on your left when leaving the meeting area.