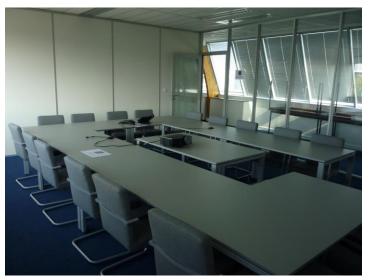

### **MEETING ROOMS EQUIPMENT**

- All meeting rooms are equipped with audio conference systems.
- Click-shares at your disposal for sharing documents from your laptops in meeting rooms 1 and 2.
- We kindly ask you to refer to your TPM in case of any trouble (operating the units without expertise may change the preset parameters).