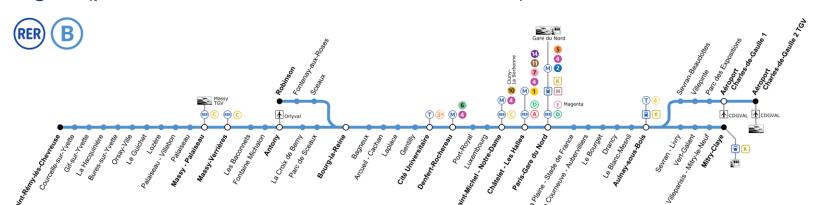

- If you want to come by metro, the best option is the *RER B* and stop at 'La Plaine Stade de France', which is only a two-minute walk from our offices.
- The RER B can be taken both from Charles-de-Gaulle Airport to central Paris (Saint-Michel -Notre Dame, Chatelet-Les Halles, or Gare du Nord).
- Note: The station 'La Plaine Stade de France' is in Zone 2 (3.10€) a standard central Paris
  (Zone 1) metro ticket is not sufficient.
- Exit north, towards the stadium, then turn immediately left, crossing the main road. Walk along rue Paul Lafargue (past the new Metro construction site).