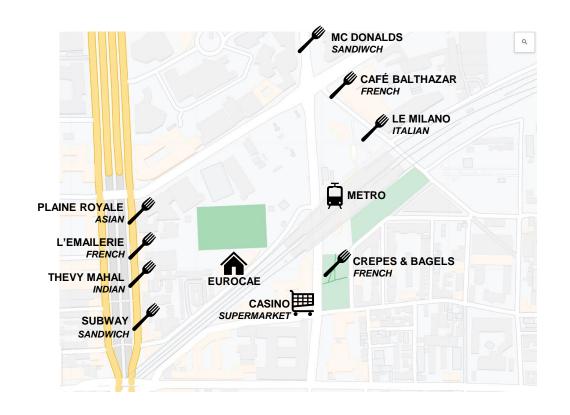

#### **BREAKS AND LUNCHES**

- You will find restaurants (see map) at a walking distance from the office.
- Coffee machines, glasses and plates as well as a fridge are at your disposal in our kitchen (we kindly ask you not to eat or drink coffee inside the meeting rooms).
- You may also use our **canteen**, located about 5 minutes walk. Please check with our staff for access details.

- If you want to come by metro, the best option is the *RER B* and stop at 'La Plaine Stade de France', which is only a two-minute walk from our offices.
- The RER B can be taken both from Charles-de-Gaulle Airport to central Paris (Saint-Michel -Notre Dame, Chatelet-Les Halles, or Gare du Nord).
- Note: The station 'La Plaine Stade de France' is in Zone 2 (3.10€) a standard central Paris
  (Zone 1) metro ticket is not sufficient.
- Exit north, towards the stadium, then turn immediately left, crossing the main road. Walk along rue Paul Lafargue (past the new Metro construction site).

#### TAXI AND PARKING

 To order a taxi: tel 00 33 3609 or https://taxisbleus.com/en/

• If you come by car, 4 parking spots are available on first-come, first-served basis. You should drive down to the second basement level and park where you see Eurocae signs. Please buzz the security officer at the entrance of the parking to get access.