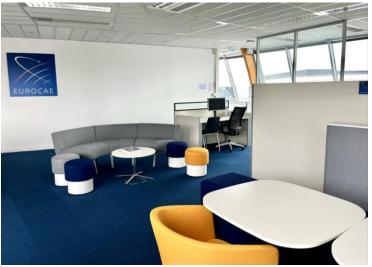

## **BUSINESS CORNER AND TOILETS**

- Behind the reception desk, you will find facilities to print documents. The computer connected to the printer can be used by selecting the "guest" user icon.
- Gents' and ladies' bathrooms are just on your left when leaving the meeting area.